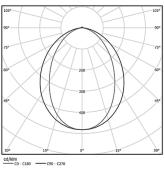

| 1000K      | Light Source | Luminaire |
|------------|--------------|-----------|
| Power      | 8,9W         | 11,1W     |
| Flux       | 1700lm       | 865lm     |
| Efficiency | 191lm/W      | 78lm/W    |
| LOR        | -            | 51%       |
| UGR        | -            | <25       |

Application

Beam angle Diffuse

Weight 0,5Kg

mm

31