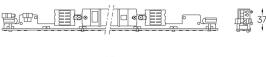

| $\cap$ | - | c |
|--------|---|---|

| 0                     |                       |
|-----------------------|-----------------------|
| Structure             | Diffuser              |
| 1 Profile             | A Polycarbonate frost |
| 2 End caps            | diffuser              |
| 3 Fitting accessories | Light Source          |
| 4 Profile coupling    | B LED Modules         |

Application

Beam angle Diffuse

Weight 0,5Kg

mm

31