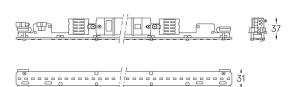

| 0                     |                       |
|-----------------------|-----------------------|
| Structure             | Diffuser              |
| 1 Profile             | A Polycarbonate frost |
| 2 End caps            | diffuser              |
| 3 Fitting accessories | Light Source          |
| 4 Profile coupling    | B LED Modules         |

Application

Beam angle Diffuse

Weight 0,5Kg

mm