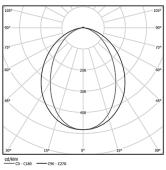

| 1000K      | Light Source | Luminaire |
|------------|--------------|-----------|
| Power      | 15W          | 18,3W     |
| Flux       | 2925lm       | 1485lm    |
| Efficiency | 195lm/W      | 81lm/W    |
| LOR        | -            | 51%       |
| UGR        | -            | <28       |

Application

Beam angle Diffuse

Weight 0,5Kg

mm