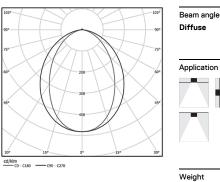

(L) (C

4000K Light Source Luminaire 9,9W 12,4W Power 1890lm 960lm Flux Efficiency 1911m/W 78lm/W LOR 51% -UGR <25 -

Application

0,5Kg

mm