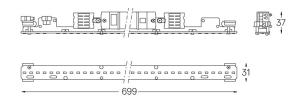

## U35 Made-to-measure

9,9W / 960lm / 4000K / DALI / Diffuse / 699mm

60924

Design: O/M

LED light source with good colour consistency and long operation lifespan.

LED CRI>80 / >50.000h, L80/B10 / 3-step MacAdam Power supply included. IP20 | 230Vac | 50/60Hz