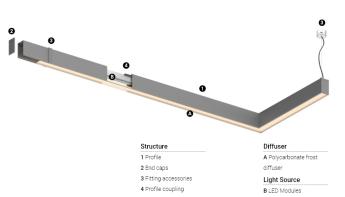

## U35 Made-to-measure

9,9W / 960lm / 4000K / DALI / Diffuse / 699mm

60924

Design: O/M

LED light source with good colour consistency and long operation lifespan.

LED CRI>80 / >50.000h, L80/B10 / 3-step MacAdam Power supply included. IP20 | 230Vac | 50/60Hz