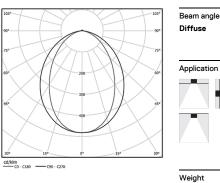

(L) (C

4000K Light Source Luminaire 12W 14,6W Power 2265lm 1155lm Flux Efficiency 189lm/W 79lm/W LOR 51% -UGR <25 -

mm