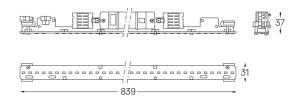

## U35 Made-to-measure

12W / 1155Im / 4000K / DALI / Diffuse / 839mm

60926

Design: O/M

LED light source with good colour consistency and long operation lifespan.

LED CRI>80 / >50.000h, L80/B10 / 3-step MacAdam Power supply included. IP20 | 230Vac | 50/60Hz

0,51Kg