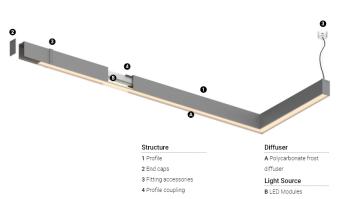

## **O/M**

## U35 Made-to-measure

12W / 1155Im / 4000K / DALI / Diffuse / 839mm

60926

Design: O/M

LED light source with good colour consistency and long operation lifespan.

LED CRI>80 / >50.000h, L80/B10 / 3-step MacAdam Power supply included. IP20 | 230Vac | 50/60Hz

## Finishes

For the specific supply of "DALI 2" drivers, please contact: support@om-light.com

Choose the length and layout of the system exactly as you want it, to model the right lighting functions for different tasks. For further information please contact: support@om-light.com