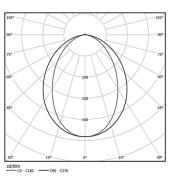

|--|

| 4000K      | Light Source | Luminaire |
|------------|--------------|-----------|
| Power      | 20W          | 24,4W     |
| Flux       | 3900lm       | 1980lm    |
| Efficiency | 195lm/W      | 81lm/W    |
| LOR        | -            | 51%       |
| UGR        | -            | <28       |

Beam angle Diffuse

Application

Weight 0,51Kg