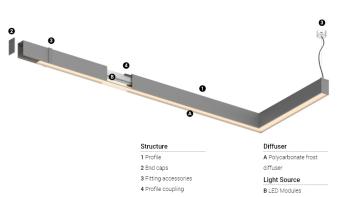

## U35 Made-to-measure

16W / 1540lm / 4000K / DALI / Diffuse / 1119mm

60928

Design: O/M

LED light source with good colour consistency and long operation lifespan.

LED CRI>80 / >50.000h, L80/B10 / 3-step MacAdam Power supply included. IP20 | 230Vac | 50/60Hz

## Finishes

For the specific supply of "DALI 2" drivers, please contact: support@om-light.com

Choose the length and layout of the system exactly as you want it, to model the right lighting functions for different tasks. For further information please contact: support@om-light.com