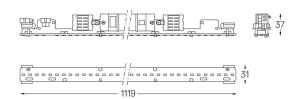

## U35 Made-to-measure

16W / 1540lm / 4000K / DALI / Diffuse / 1119mm

60928

Design: O/M

LED light source with good colour consistency and long operation lifespan.

LED CRI>80 / >50.000h, L80/B10 / 3-step MacAdam Power supply included. IP20 | 230Vac | 50/60Hz