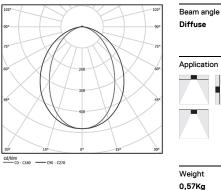

( (€

4000K Light Source Luminaire 16W 19,5W Power 3020lm 1540lm Flux Efficiency 189lm/W 79lm/W LOR 51% -UGR <25 -

<u>mm</u>