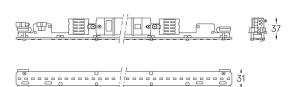

## **U35** Made-to-measure

27W / 2640lm / 4000K / DALI / Diffuse / 1119mm

60929

LED light source with good colour consistency and long operation lifespan.

LED CRI>80 / >50.000h, L80/B10 / 3-step MacAdam Power supply included. IP20 | 230Vac | 50/60Hz

| 0                     |                       |
|-----------------------|-----------------------|
| Structure             | Diffuser              |
| 1 Profile             | A Polycarbonate frost |
| 2 End caps            | diffuser              |
| 3 Fitting accessories | Light Source          |
| 4 Profile coupling    | B LED Modules         |

Application

Beam angle Diffuse

Weight 0,57Kg