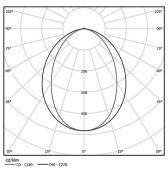

h good colour consistency and long operation lifespan.

LED CRI>80 / >50.000h, L80/B10 / 3-step MacAdam Power supply included. IP20 | 230Vac | 50/60Hz



| 0                     |                       |
|-----------------------|-----------------------|
| Structure             | Diffuser              |
| 1 Profile             | A Polycarbonate frost |
| 2 End caps            | diffuser              |
| 3 Fitting accessories | Light Source          |
| 4 Profile coupling    | B LED Modules         |

| 4000K      | Light Source | Luminaire |
|------------|--------------|-----------|
| Power      | 27W          | 32,9W     |
| Flux       | 5200lm       | 2640lm    |
| Efficiency | 193lm/W      | 80lm/W    |
| LOR        | -            | 51%       |
| UGR        | -            | <28       |



Application

Beam angle Diffuse

Weight 0,57Kg

## mm



## Finishes

For the specific supply of "DALI 2" drivers, please contact: support@om-light.com

Choose the length and layout of the system exactly as you want it, to model the right lighting functions for different tasks. For further information please contact: support@om-light.com

## Data according to regulations

2019/2020/EU supplemented by 2021/341 |2019/2015/EU supplemented by 2021/340/EU Energy Consumption Labelling Ordinance. This product contains light sources of efficiency class C Model Identifier 89603217