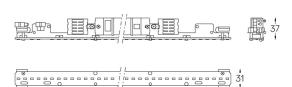

| 0                     |                       |
|-----------------------|-----------------------|
| Structure             | Diffuser              |
| 1 Profile             | A Polycarbonate frost |
| 2 End caps            | diffuser              |
| 3 Fitting accessories | Light Source          |
| 4 Profile coupling    | B LED Modules         |