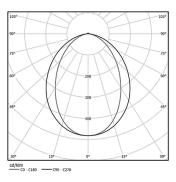

| 1000K      | Light Source | Luminaire |
|------------|--------------|-----------|
| Power      | 20W          | 24,4W     |
| Flux       | 3775lm       | 1925lm    |
| Efficiency | 189lm/W      | 79lm/W    |
| LOR        | -            | 51%       |
| UGR        | -            | <25       |

Diffuse Application

Beam angle

Weight 0,58Kg