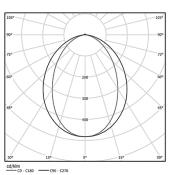

| Light Source | Luminaire                |
|--------------|--------------------------|
| 24W          | 29,3W                    |
| 4530lm       | 2310lm                   |
| 189lm/W      | 79lm/W                   |
| -            | 51%                      |
| -            | <25                      |
|              | 24W<br>4530lm<br>189lm/W |

Application

Beam angle Diffuse

Weight 0,6Kg

mm