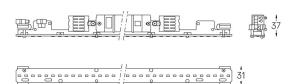

## **U35** Made-to-measure

24W / 2310lm / 4000K / DALI / Diffuse / 1679mm

60932

Design: O/M

LED light source with good colour consistency and long operation lifespan.

LED CRI>80 / >50.000h, L80/B10 / 3-step MacAdam Power supply included. IP20 | 230Vac | 50/60Hz

Application

Beam angle Diffuse

Weight 0,6Kg

mm