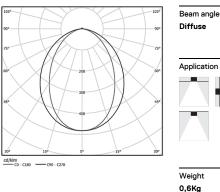

(i) (i)

4000K Light Source Luminaire 41W 48,2W Power 7800lm 3960lm Flux Efficiency 190lm/W 82lm/W LOR 51% -UGR <28 \_

mm.