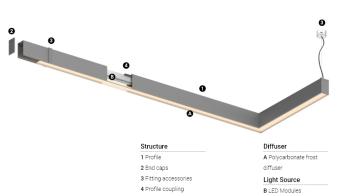

## U35 Made-to-measure

41W / 3960lm / 4000K / DALI / Diffuse / 1679mm

60933

Design: O/M

LED light source with good colour consistency and long operation lifespan.

LED CRI>80 / >50.000h, L80/B10 / 3-step MacAdam Power supply included. IP20 | 230Vac | 50/60Hz