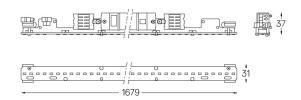

## U35 Made-to-measure

41W / 3960lm / 4000K / DALI / Diffuse / 1679mm

60933

Design: O/M

LED light source with good colour consistency and long operation lifespan.

LED CRI>80 / >50.000h, L80/B10 / 3-step MacAdam Power supply included. IP20 | 230Vac | 50/60Hz