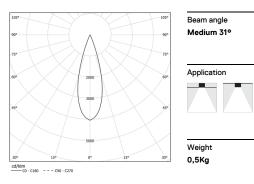

## inVision35 Made-to-measure

14W / 880Im / 2700K / On/Off / Medium 31° / 600mm

60934

Design: O/M + Bartenbach GmbH inVision module with housing and perforated cover plate made of aluminium with textured-paint finish.

LED CRI>90 / >50.000h, L80/B10 / 2-step MacAdam Power supply included. IP20 | 230Vac | 50/60Hz

| ● 2700K    | Light Source | Luminaire |
|------------|--------------|-----------|
| Power      | 14W          | 17,1W     |
| Flux       | 1200lm       | 880lm     |
| Efficiency | 86lm/W       | 51lm/W    |
| LOR        | -            | 73%       |
| UGR        | -            | <10       |