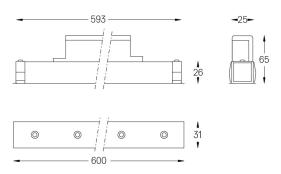

## inVision35 Made-to-measure

14W / 880Im / 2700K / On/Off / Medium 31° / 600mm

60934

Design: O/M + Bartenbach GmbH inVision module with housing and perforated cover plate made of aluminium with textured-paint finish.

LED CRI>90 / >50.000h, L80/B10 / 2-step MacAdam Power supply included. IP20 | 230Vac | 50/60Hz

| ● 2700K    | Light Source | Luminaire |
|------------|--------------|-----------|
| Power      | 14W          | 17,1W     |
| Flux       | 1200lm       | 880lm     |
| Efficiency | 86lm/W       | 51lm/W    |
| LOR        | -            | 73%       |
| UGR        | -            | <10       |