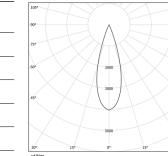

LED CRI>90 / >50.000h, L80/B10 / 2-step MacAdam Power supply included. IP20 | 230Vac | 50/60Hz

| <b>1</b> 2700K | Light Source | Luminaire |
|----------------|--------------|-----------|
| Power          | 26W          | 31,7W     |
| Flux           | 2400lm       | 1740lm    |
| Efficiency     | 92lm/W       | 55lm/W    |
| LOR            | -            | 73%       |
| UGR            | -            | <13       |

Beam angle Medium 31° Application

Weight 0,5Kg