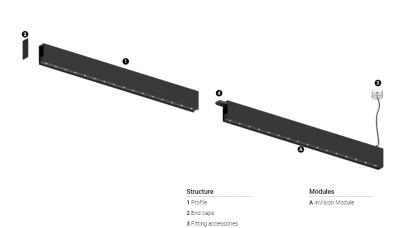

## O/M

4 Profile coupling

## inVision35 Made-to-measure

26W / 1740Im / 2700K / On/Off / Medium 31° / 600mm

60935

Design: O/M + Bartenbach GmbH inVision module with housing and perforated cover plate made of aluminium with textured-paint finish.