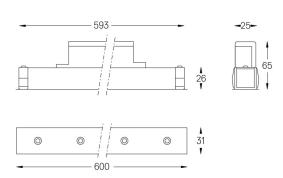

## inVision35 Made-to-measure

26W / 1740Im / 2700K / On/Off / Medium 31° / 600mm

60935

Design: O/M + Bartenbach GmbH inVision module with housing and perforated cover plate made of aluminium with textured-paint finish.

Beam angle Medium 31° Application

Weight 0,5Kg