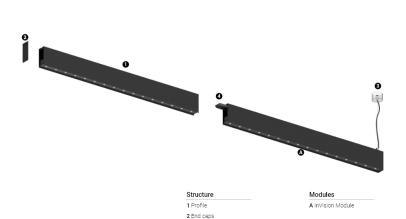

## O/M

3 Fitting accessories 4 Profile coupling

## inVision35 Made-to-measure

14W / 920lm / 2700K / On/Off / Flood 52° / 600mm

60936

Design: O/M + Bartenbach GmbH inVision module with housing and perforated cover plate made of aluminium with textured-paint finish.