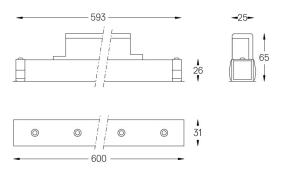

## inVision35 Made-to-measure

14W / 920lm / 2700K / On/Off / Flood 52° / 600mm

60936

Design: O/M + Bartenbach GmbH inVision module with housing and perforated cover plate made of aluminium with textured-paint finish.