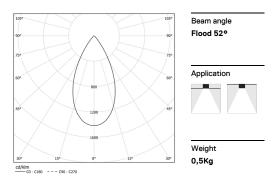

## inVision35 Made-to-measure

14W / 920lm / 2700K / On/Off / Flood 52° / 600mm

60936

Design: O/M + Bartenbach GmbH inVision module with housing and perforated cover plate made of aluminium with textured-paint finish.

LED CRI>90 / >50.000h, L80/B10 / 2-step MacAdam Power supply included. IP20 | 230Vac | 50/60Hz

| ) | ( | $\epsilon$ |
|---|---|------------|
|   |   |            |

| 2700K      | Light Source | Luminaire |
|------------|--------------|-----------|
| Power      | 14W          | 17,1W     |
| Flux       | 1200lm       | 920lm     |
| Efficiency | 86lm/W       | 54lm/W    |
| LOR        | -            | 77%       |
| UGR        | -            | <10       |