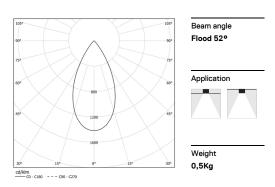

## inVision35 Made-to-measure

26W / 1820Im / 2700K / On/Off / Flood 52° / 600mm

60937

Design: O/M + Bartenbach GmbH inVision module with housing and perforated cover plate made of aluminium with textured-paint finish.

LED CRI>90 / >50.000h, L80/B10 / 2-step MacAdam Power supply included. IP20 | 230Vac | 50/60Hz

| © 2700K    | Light Source | Luminaire |
|------------|--------------|-----------|
| Power      | 26W          | 31,7W     |
| Flux       | 2400lm       | 1820lm    |
| Efficiency | 92lm/W       | 57lm/W    |
| LOR        | -            | 76%       |
| UGR        | -            | <16       |