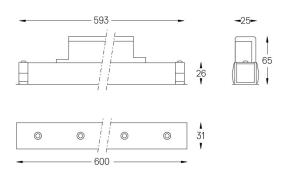

## inVision35 Made-to-measure

26W / 1820Im / 2700K / On/Off / Flood 52° / 600mm

60937

Design: O/M + Bartenbach GmbH inVision module with housing and perforated cover plate made of aluminium with textured-paint finish.