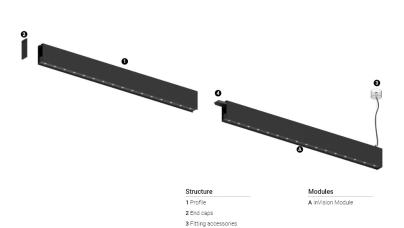

## inVision35 Made-to-measure

26W / 1820Im / 2700K / On/Off / Flood 52° / 600mm

60937

Design: O/M + Bartenbach GmbH inVision module with housing and perforated cover plate made of aluminium with textured-paint finish.

## Finishes

O .01 White / RAL 9010

● .02 Black / RAL 9005

Choose the length and layout of the system exactly as you want it, to model the right lighting functions for different tasks. For further information please contact: support@om-light.com