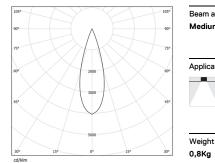

## O/M



4 Profile coupling

## inVision35 Made-to-measure

27W / 1760lm / 2700K / On/Off / Medium 31° / 1200mm

60938

Design: O/M + Bartenbach GmbH inVision module with housing and perforated cover plate made of aluminium with textured-paint finish.

LED CRI>90 / >50.000h, L80/B10 / 2-step MacAdam Power supply included. IP20 | 230Vac | 50/60Hz



| 2700K      | Light Source | Luminaire |
|------------|--------------|-----------|
| Power      | 27W          | 32,9W     |
| Flux       | 2400lm       | 1760lm    |
| Efficiency | 89lm/W       | 53lm/W    |
| LOR        | -            | 73%       |
| UGR        | -            | <10       |



Beam angle Medium 31° Application Weight

## mm



## Finishes

O .01 White / RAL 9010 ● .02 Black / RAL 9005

Choose the length and layout of the system exactly as you want it, to model the right lighting functions for different tasks. For further information please contact: support@om-light.com