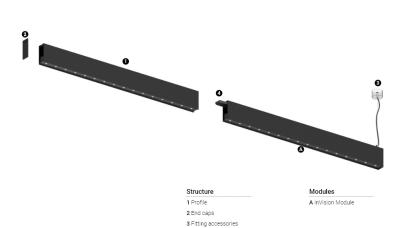

## O/M

4 Profile coupling

## inVision35 Made-to-measure

27W / 1760lm / 2700K / On/Off / Medium 31° / 1200mm

60938

Design: O/M + Bartenbach GmbH inVision module with housing and perforated cover plate made of aluminium with textured-paint finish.