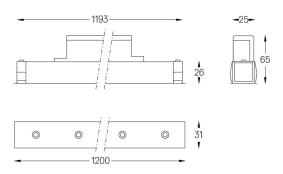

## O/M



4 Profile coupling

## inVision35 Made-to-measure

27W / 1760lm / 2700K / On/Off / Medium 31° / 1200mm

60938

Design: O/M + Bartenbach GmbH inVision module with housing and perforated cover plate made of aluminium with textured-paint finish.

LED CRI>90 / >50.000h, L80/B10 / 2-step MacAdam Power supply included. IP20 | 230Vac | 50/60Hz



| 2700K      | Light Source | Luminaire |
|------------|--------------|-----------|
| Power      | 27W          | 32,9W     |
| Flux       | 2400lm       | 1760lm    |
| Efficiency | 89lm/W       | 53lm/W    |
| LOR        | -            | 73%       |
| UGR        | -            | <10       |



Beam angle Medium 31° Application Weight

## mm



## Finishes

O .01 White / RAL 9010 ● .02 Black / RAL 9005

Choose the length and layout of the system exactly as you want it, to model the right lighting functions for different tasks. For further information please contact: support@om-light.com