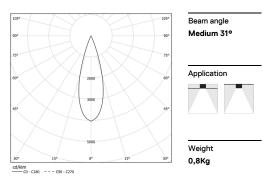

## inVision35 Made-to-measure

52W / 3480lm / 2700K / On/Off / Medium 31° / 1200mm

60939

Design: O/M + Bartenbach GmbH inVision module with housing and perforated cover plate made of aluminium with textured-paint finish.

LED CRI>90 / >50.000h, L80/B10 / 2-step MacAdam Power supply included. IP20 | 230Vac | 50/60Hz

Modules

| <b>1</b> 2700K | Light Source | Luminaire |
|----------------|--------------|-----------|
| Power          | 52W          | 61,2W     |
| Flux           | 4800lm       | 3480lm    |
| Efficiency     | 92lm/W       | 57lm/W    |
| LOR            | -            | 73%       |
| UGR            | -            | <13       |