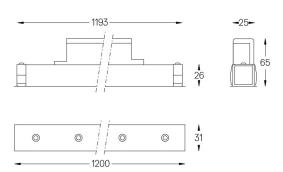

## inVision35 Made-to-measure

52W / 3480lm / 2700K / On/Off / Medium 31° / 1200mm

60939

Design: O/M + Bartenbach GmbH inVision module with housing and perforated cover plate made of aluminium with textured-paint finish.