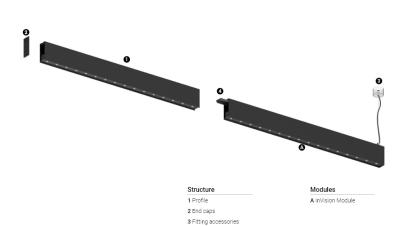

## O/M

4 Profile coupling

## inVision35 Made-to-measure

27W / 1840lm / 2700K / On/Off / Flood 52° / 1200mm

60940

Design: O/M + Bartenbach GmbH inVision module with housing and perforated cover plate made of aluminium with textured-paint finish.