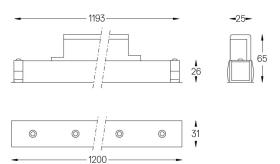

## inVision35 Made-to-measure

27W / 1840lm / 2700K / On/Off / Flood 52° / 1200mm

60940

Design: O/M + Bartenbach GmbH inVision module with housing and perforated cover plate made of aluminium with textured-paint finish.