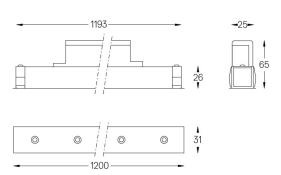

## inVision35 Made-to-measure

52W / 3640lm / 2700K / On/Off / Flood 52° / 1200mm

60941

Design: O/M + Bartenbach GmbH inVision module with housing and perforated cover plate made of aluminium with textured-paint finish.

LED CRI>90 / >50.000h, L80/B10 / 2-step MacAdam Power supply included. IP20 | 230Vac | 50/60Hz

| 1 2700K    | Light Source | Luminaire |
|------------|--------------|-----------|
| Power      | 52W          | 61,2W     |
| Flux       | 4800lm       | 3640lm    |
| Efficiency | 92lm/W       | 59lm/W    |
| LOR        | -            | 76%       |
| UGR        | -            | <16       |