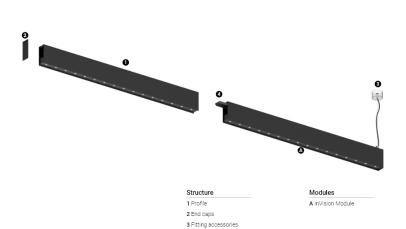

## inVision35 Made-to-measure

52W / 3640lm / 2700K / On/Off / Flood 52° / 1200mm

60941

Design: O/M + Bartenbach GmbH inVision module with housing and perforated cover plate made of aluminium with textured-paint finish.