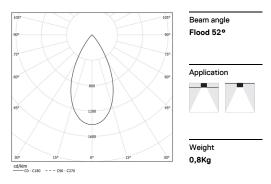

## inVision35 Made-to-measure

52W / 3640lm / 2700K / On/Off / Flood 52° / 1200mm

60941

Design: O/M + Bartenbach GmbH inVision module with housing and perforated cover plate made of aluminium with textured-paint finish.

LED CRI>90 / >50.000h, L80/B10 / 2-step MacAdam Power supply included. IP20 | 230Vac | 50/60Hz

| 1 2700K    | Light Source | Luminaire |
|------------|--------------|-----------|
| Power      | 52W          | 61,2W     |
| Flux       | 4800lm       | 3640lm    |
| Efficiency | 92lm/W       | 59lm/W    |
| LOR        | -            | 76%       |
| UGR        | -            | <16       |