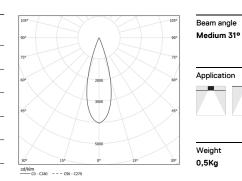

## inVision35 Made-to-measure

14W / 880lm / 2700K / DALI / Medium 31° / 600mm

60942

Design: O/M + Bartenbach GmbH inVision module with housing and perforated cover plate made of aluminium with textured-paint finish.

LED CRI>90 / >50.000h, L80/B10 / 2-step MacAdam Power supply included. IP20 | 230Vac | 50/60Hz

| 2700K      | Light Source | Luminaire |
|------------|--------------|-----------|
| Power      | 14W          | 17,1W     |
| Flux       | 1200lm       | 880lm     |
| Efficiency | 86lm/W       | 51lm/W    |
| LOR        | -            | 73%       |
| UGR        | -            | <10       |