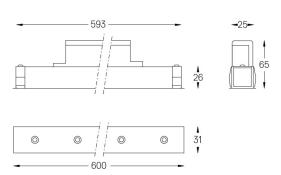

## O/M



4 Profile coupling

## inVision35 Made-to-measure

14W / 880lm / 2700K / DALI / Medium 31° / 600mm

60942

Design: O/M + Bartenbach GmbH inVision module with housing and perforated cover plate made of aluminium with textured-paint finish.

LED CRI>90 / >50.000h, L80/B10 / 2-step MacAdam Power supply included. IP20 | 230Vac | 50/60Hz



| 2700K      | Light Source | Luminaire |
|------------|--------------|-----------|
| Power      | 14W          | 17,1W     |
| Flux       | 1200lm       | 880lm     |
| Efficiency | 86lm/W       | 51lm/W    |
| LOR        | -            | 73%       |
| UGR        | -            | <10       |



mm



## Finishes

O .01 White / RAL 9010 ● .02 Black / RAL 9005

For the specific supply of "DALI 2" drivers, please contact: support@om-light.com

Choose the length and layout of the system exactly as you want it, to model the right lighting functions for different tasks. For further information please contact: support@om-light.com