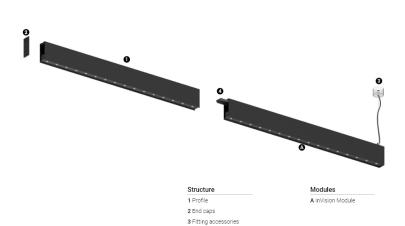

## O/M

4 Profile coupling

## inVision35 Made-to-measure

14W / 880lm / 2700K / DALI / Medium 31° / 600mm

60942

Design: O/M + Bartenbach GmbH inVision module with housing and perforated cover plate made of aluminium with textured-paint finish.