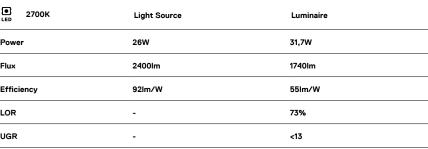

LED CRI>90 / >50.000h, L80/B10 / 2-step MacAdam Power supply included. IP20 | 230Vac | 50/60Hz

| 1 2700K    | Light Source | Luminaire |
|------------|--------------|-----------|
| Power      | 26W          | 31,7W     |
| Flux       | 2400lm       | 1740lm    |
| Efficiency | 92lm/W       | 55lm/W    |
| LOR        | -            | 73%       |
| UGR        | -            | <13       |