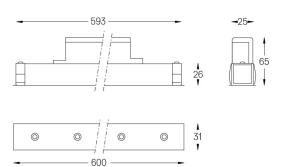

## inVision35 Made-to-measure

26W / 1740lm / 2700K / DALI / Medium 31º / 600mm

60943

Design: O/M + Bartenbach GmbH inVision module with housing and perforated cover plate made of aluminium with textured-paint finish.

mm