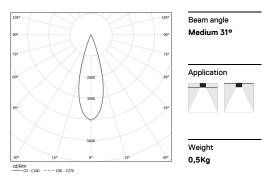

## inVision35 Made-to-measure

26W / 1740lm / 2700K / DALI / Medium 31º / 600mm

60943

Design: O/M + Bartenbach GmbH inVision module with housing and perforated cover plate made of aluminium with textured-paint finish.