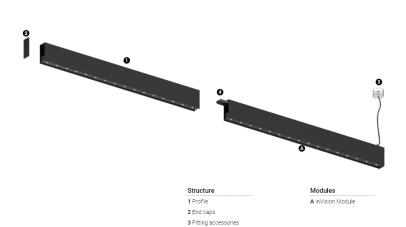

## O/M

4 Profile coupling

## inVision35 Made-to-measure

26W / 1740lm / 2700K / DALI / Medium 31º / 600mm

60943

Design: O/M + Bartenbach GmbH inVision module with housing and perforated cover plate made of aluminium with textured-paint finish.

## Finishes

O .01 White / RAL 9010 ● .02 Black / RAL 9005

For the specific supply of "DALI 2" drivers, please contact: support@om-light.com

Choose the length and layout of the system exactly as you want it, to model the right lighting functions for different tasks. For further information please contact: support@om-light.com