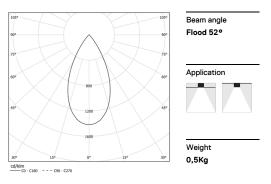

## inVision35 Made-to-measure

14W / 920lm / 2700K / DALI / Flood 52° / 600mm

60944

Design: O/M + Bartenbach GmbH inVision module with housing and perforated cover plate made of aluminium with textured-paint finish.

LED CRI>90 / >50.000h, L80/B10 / 2-step MacAdam Power supply included. IP20 | 230Vac | 50/60Hz

| 2700K      | Light Source | Luminaire |
|------------|--------------|-----------|
| Power      | 14W          | 17,1W     |
| Flux       | 1200lm       | 920lm     |
| Efficiency | 86lm/W       | 54lm/W    |
| LOR        | -            | 77%       |
| UGR        | -            | <10       |