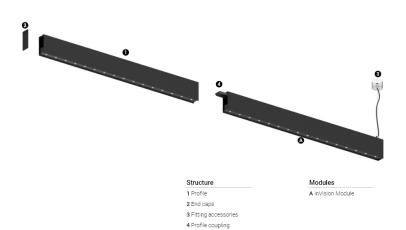

## inVision35 Made-to-measure

14W / 920lm / 2700K / DALI / Flood 52° / 600mm

60944

Design: O/M + Bartenbach GmbH inVision module with housing and perforated cover plate made of aluminium with textured-paint finish.

## Finishes

O .01 White / RAL 9010 ● .02 Black / RAL 9005

For the specific supply of "DALI 2" drivers, please contact: support@om-light.com

Choose the length and layout of the system exactly as you want it, to model the right lighting functions for different tasks. For further information please contact: support@om-light.com