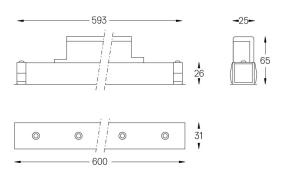

## inVision35 Made-to-measure

14W / 920lm / 2700K / DALI / Flood 52° / 600mm

60944

Design: O/M + Bartenbach GmbH inVision module with housing and perforated cover plate made of aluminium with textured-paint finish.

## Finishes

O .01 White / RAL 9010 ● .02 Black / RAL 9005

For the specific supply of "DALI 2" drivers, please contact: support@om-light.com

Choose the length and layout of the system exactly as you want it, to model the right lighting functions for different tasks. For further information please contact: support@om-light.com