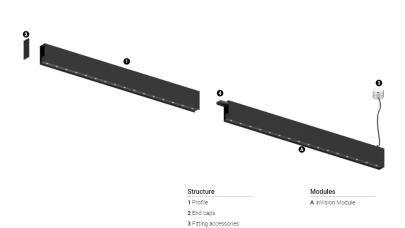

## O/M

4 Profile coupling

## inVision35 Made-to-measure

26W / 1820lm / 2700K / DALI / Flood 52° / 600mm

60945

Design: O/M + Bartenbach GmbH inVision module with housing and perforated cover plate made of aluminium with textured-paint finish.