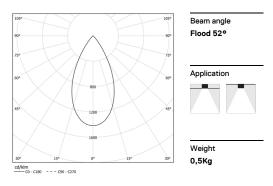

## inVision35 Made-to-measure

26W / 1820lm / 2700K / DALI / Flood 52° / 600mm

60945

Design: O/M + Bartenbach GmbH inVision module with housing and perforated cover plate made of aluminium with textured-paint finish.