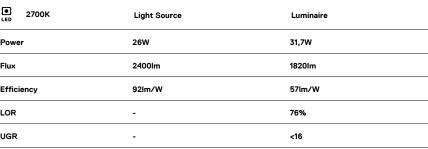

LED CRI>90 / >50.000h, L80/B10 / 2-step MacAdam Power supply included. IP20 | 230Vac | 50/60Hz

| 1 2700K    | Light Source | Luminaire |
|------------|--------------|-----------|
| Power      | 26W          | 31,7W     |
| Flux       | 2400lm       | 1820lm    |
| Efficiency | 92lm/W       | 57lm/W    |
| LOR        | -            | 76%       |
| UGR        | -            | <16       |