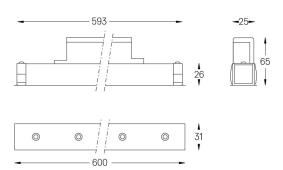

## inVision35 Made-to-measure

26W / 1820lm / 2700K / DALI / Flood 52° / 600mm

60945

Design: O/M + Bartenbach GmbH inVision module with housing and perforated cover plate made of aluminium with textured-paint finish.

mm