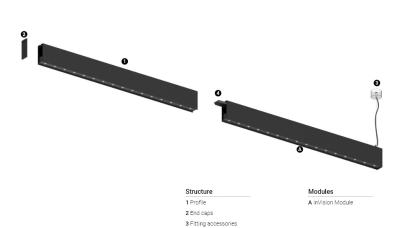

## inVision35 Made-to-measure

52W / 3480lm / 2700K / DALI / Medium 31º / 1200mm

60947

Design: O/M + Bartenbach GmbH inVision module with housing and perforated cover plate made of aluminium with textured-paint finish.

## Finishes

O .01 White / RAL 9010 ● .02 Black / RAL 9005

For the specific supply of "DALI 2" drivers, please contact: support@om-light.com

Choose the length and layout of the system exactly as you want it, to model the right lighting functions for different tasks. For further information please contact: support@om-light.com