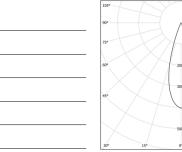

## O/M



4 Profile coupling

## inVision35 Made-to-measure

52W / 3480lm / 2700K / DALI / Medium 31º / 1200mm

60947

Design: O/M + Bartenbach GmbH inVision module with housing and perforated cover plate made of aluminium with textured-paint finish.

LED CRI>90 / >50.000h, L80/B10 / 2-step MacAdam Power supply included. IP20 | 230Vac | 50/60Hz



| 2700K      | Light Source | Luminaire |
|------------|--------------|-----------|
| Power      | 52W          | 61,2W     |
| Flux       | 4800lm       | 3480lm    |
| Efficiency | 92lm/W       | 57lm/W    |
| LOR        | -            | 73%       |
| UGR        | -            | <13       |



Beam angle Medium 31° Application

Weight 0,8Kg

mm



## Finishes

O .01 White / RAL 9010 ● .02 Black / RAL 9005

For the specific supply of "DALI 2" drivers, please contact: support@om-light.com

Choose the length and layout of the system exactly as you want it, to model the right lighting functions for different tasks. For further information please contact: support@om-light.com

1200