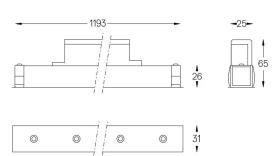

## O/M



4 Profile coupling

## inVision35 Made-to-measure

52W / 3480lm / 2700K / DALI / Medium 31º / 1200mm

60947

Design: O/M + Bartenbach GmbH inVision module with housing and perforated cover plate made of aluminium with textured-paint finish.

LED CRI>90 / >50.000h, L80/B10 / 2-step MacAdam Power supply included. IP20 | 230Vac | 50/60Hz



| 2700K      | Light Source | Luminaire |
|------------|--------------|-----------|
| Power      | 52W          | 61,2W     |
| Flux       | 4800lm       | 3480lm    |
| Efficiency | 92lm/W       | 57lm/W    |
| LOR        | -            | 73%       |
| UGR        | -            | <13       |



Beam angle Medium 31° Application

Weight 0,8Kg

mm



## Finishes

O .01 White / RAL 9010 ● .02 Black / RAL 9005

For the specific supply of "DALI 2" drivers, please contact: support@om-light.com

Choose the length and layout of the system exactly as you want it, to model the right lighting functions for different tasks. For further information please contact: support@om-light.com

1200