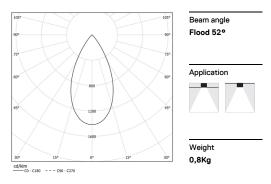

## inVision35 Made-to-measure

27W / 1840lm / 2700K / DALI / Flood 52° / 1200mm

60948

Design: O/M + Bartenbach GmbH inVision module with housing and perforated cover plate made of aluminium with textured-paint finish.

LED CRI>90 / >50.000h, L80/B10 / 2-step MacAdam Power supply included. IP20 | 230Vac | 50/60Hz

| ● 2700K    | Light Source | Luminaire |
|------------|--------------|-----------|
| Power      | 27W          | 32,9W     |
| Flux       | 2400lm       | 1840lm    |
| Efficiency | 89Im/W       | 56lm/W    |
| LOR        | -            | 77%       |
| UGR        | -            | <10       |