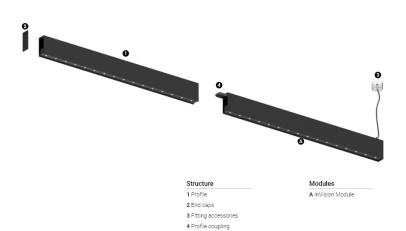

## inVision35 Made-to-measure

27W / 1840lm / 2700K / DALI / Flood 52° / 1200mm

60948

Design: O/M + Bartenbach GmbH inVision module with housing and perforated cover plate made of aluminium with textured-paint finish.

## Finishes

O .01 White / RAL 9010 ● .02 Black / RAL 9005

For the specific supply of "DALI 2" drivers, please contact: support@om-light.com

Choose the length and layout of the system exactly as you want it, to model the right lighting functions for different tasks. For further information please contact: support@om-light.com