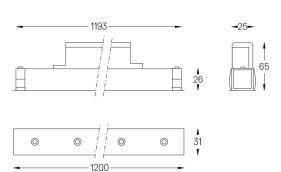

## inVision35 Made-to-measure

27W / 1840lm / 2700K / DALI / Flood 52° / 1200mm

60948

Design: O/M + Bartenbach GmbH inVision module with housing and perforated cover plate made of aluminium with textured-paint finish.