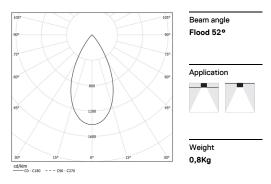

LED CRI>90 / >50.000h, L80/B10 / 2-step MacAdam Power supply included. IP20 | 230Vac | 50/60Hz

| ● 2700K    | Light Source | Luminaire |
|------------|--------------|-----------|
| Power      | 52W          | 61,2W     |
| Flux       | 4800lm       | 3640lm    |
| Efficiency | 92lm/W       | 59lm/W    |
| LOR        | -            | 76%       |
| UGR        | -            | <16       |