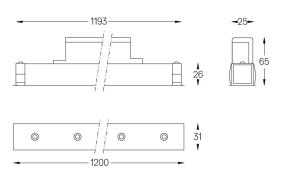

## inVision35 Made-to-measure

52W / 3640lm / 2700K / DALI / Flood 52° / 1200mm

60949

Design: O/M + Bartenbach GmbH inVision module with housing and perforated cover plate made of aluminium with textured-paint finish.

LED CRI>90 / >50.000h, L80/B10 / 2-step MacAdam Power supply included. IP20 | 230Vac | 50/60Hz

| ● 2700K    | Light Source | Luminaire |
|------------|--------------|-----------|
| Power      | 52W          | 61,2W     |
| Flux       | 4800lm       | 3640lm    |
| Efficiency | 92lm/W       | 59lm/W    |
| LOR        | -            | 76%       |
| UGR        | -            | <16       |