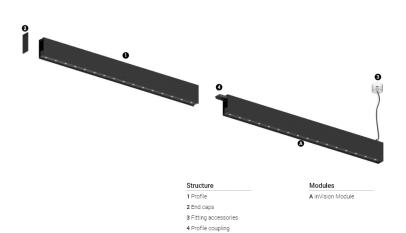

## inVision35 Made-to-measure

52W / 3640lm / 2700K / DALI / Flood 52° / 1200mm

60949

Design: O/M + Bartenbach GmbH inVision module with housing and perforated cover plate made of aluminium with textured-paint finish.