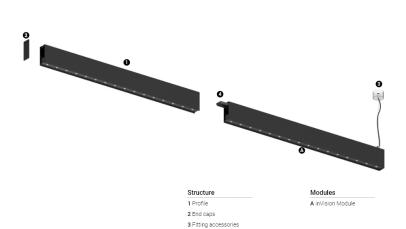

## inVision35 Made-to-measure

14W / 940Im / 3000K / On/Off / Medium 31° / 600mm

60950

Design: O/M + Bartenbach GmbH inVision module with housing and perforated cover plate made of aluminium with textured-paint finish.

## Finishes

O .01 White / RAL 9010 ● .02 Black / RAL 9005

Choose the length and layout of the system exactly as you want it, to model the right lighting functions for different tasks. For further information please contact: support@om-light.com