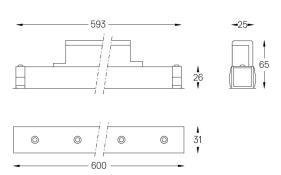

## inVision35 Made-to-measure

14W / 940Im / 3000K / On/Off / Medium 31° / 600mm

60950

Design: O/M + Bartenbach GmbH inVision module with housing and perforated cover plate made of aluminium with textured-paint finish.

LED CRI>90 / >50.000h, L80/B10 / 2-step MacAdam Power supply included. IP20 | 230Vac | 50/60Hz

| 3000K      | Light Source | Luminaire |
|------------|--------------|-----------|
| Power      | 14W          | 17,1W     |
| Flux       | 1290lm       | 940lm     |
| Efficiency | 92lm/W       | 55lm/W    |
| LOR        | -            | 73%       |
| UGR        | -            | <10       |