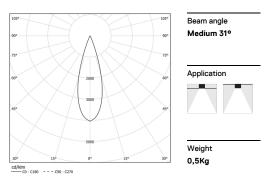

## inVision35 Made-to-measure

14W / 940Im / 3000K / On/Off / Medium 31° / 600mm

60950

Design: O/M + Bartenbach GmbH inVision module with housing and perforated cover plate made of aluminium with textured-paint finish.

LED CRI>90 / >50.000h, L80/B10 / 2-step MacAdam Power supply included. IP20 | 230Vac | 50/60Hz

| 3000K      | Light Source | Luminaire |
|------------|--------------|-----------|
| Power      | 14W          | 17,1W     |
| Flux       | 1290lm       | 940lm     |
| Efficiency | 92lm/W       | 55lm/W    |
| LOR        | -            | 73%       |
| UGR        | -            | <10       |