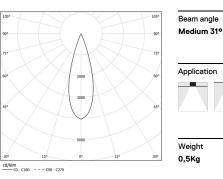

## inVision35 Made-to-measure

26W / 1880lm / 3000K / On/Off / Medium 31° / 600mm

60951

Design: O/M + Bartenbach GmbH inVision module with housing and perforated cover plate made of aluminium with textured-paint finish.