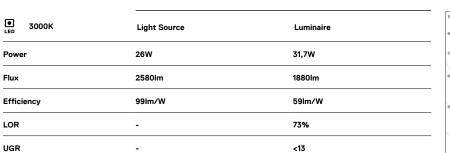

## inVision35 Made-to-measure

26W / 1880lm / 3000K / On/Off / Medium 31° / 600mm

60951

Design: O/M + Bartenbach GmbH inVision module with housing and perforated cover plate made of aluminium with textured-paint finish.

LED CRI>90 / >50.000h, L80/B10 / 2-step MacAdam Power supply included. IP20 | 230Vac | 50/60Hz

٠ ( (

0

3

Finishes

.01 White / RAL 9010
.02 Black / RAL 9005

Choose the length and layout of the system exactly as you want it, to model the right lighting functions for different tasks. For further information please contact: support@om-light.com