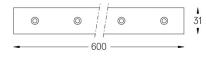

## inVision35 Made-to-measure

26W / 1880lm / 3000K / On/Off / Medium 31° / 600mm

60951

Design: O/M + Bartenbach GmbH inVision module with housing and perforated cover plate made of aluminium with textured-paint finish.

1 Profile 2 End caps

Structure

0

2 End caps 3 Fitting accessories 4 Profile coupling Modules A inVision Module

mm\_

www.om-light.com / mail@om-light.com Rua Maurício Lourenço Oliveira 186, 4405-034 Vila Nova de Gaia, Porto. Portugal. / Apartado 1538 4401-901 Vila Nova de Gaia, Porto Portugal / tel. +351 223 710 419