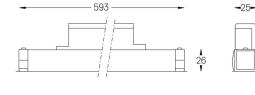

## inVision35 Made-to-measure

26W / 1880lm / 3000K / On/Off / Medium 31° / 600mm

60951

Design: O/M + Bartenbach GmbH inVision module with housing and perforated cover plate made of aluminium with textured-paint finish.

1 Profile 2 End caps

Structure

0

2 End caps 3 Fitting accessories 4 Profile coupling Modules A inVision Module

mm\_

www.om-light.com / mail@om-light.com Rua Maurício Lourenço Oliveira 186, 4405-034 Vila Nova de Gaia, Porto. Portugal. / Apartado 1538 4401-901 Vila Nova de Gaia, Porto Portugal / tel. +351 223 710 419