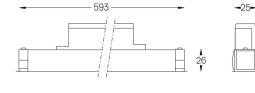

## inVision35 Made-to-measure

14W / 980lm / 3000K / On/Off / Flood 52° / 600mm

60952

Design: O/M + Bartenbach GmbH inVision module with housing and perforated cover plate made of aluminium with textured-paint finish.

Choose the length and layout of the system exactly as you want it, to model the right lighting functions for different tasks. For further information please contact: support@om-light.com

Structure 1 Profile 2 End caps