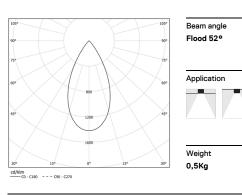

## inVision35 Made-to-measure

14W / 980lm / 3000K / On/Off / Flood 52° / 600mm

60952

Design: O/M + Bartenbach GmbH inVision module with housing and perforated cover plate made of aluminium with textured-paint finish.