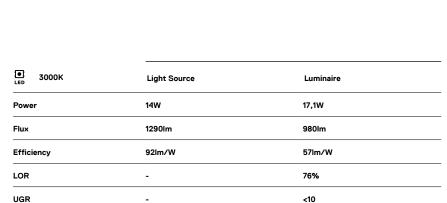

## inVision35 Made-to-measure

14W / 980lm / 3000K / On/Off / Flood 52° / 600mm

60952

Design: O/M + Bartenbach GmbH inVision module with housing and perforated cover plate made of aluminium with textured-paint finish.

LED CRI>90 / >50.000h, L80/B10 / 2-step MacAdam Power supply included. IP20 | 230Vac | 50/60Hz

) ((

0

3

Modules

A inVision Module

Finishes

.01 White / RAL 9010
.02 Black / RAL 9005