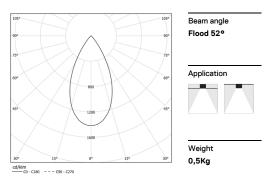

## inVision35 Made-to-measure

26W / 1960lm / 3000K / On/Off / Flood 52° / 600mm

60953

Design: O/M + Bartenbach GmbH inVision module with housing and perforated cover plate made of aluminium with textured-paint finish.