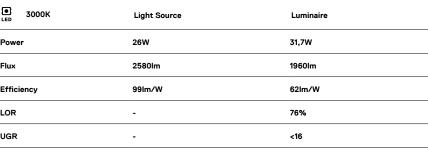

LED CRI>90 / >50.000h, L80/B10 / 2-step MacAdam Power supply included. IP20 | 230Vac | 50/60Hz

| 1000K      | Light Source | Luminaire |
|------------|--------------|-----------|
| Power      | 26W          | 31,7W     |
| Flux       | 2580lm       | 1960lm    |
| Efficiency | 99lm/W       | 62lm/W    |
| LOR        | -            | 76%       |
| UGR        | -            | <16       |