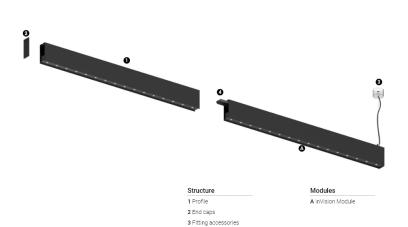

## O/M

4 Profile coupling

## inVision35 Made-to-measure

26W / 1960lm / 3000K / On/Off / Flood 52° / 600mm

60953

Design: O/M + Bartenbach GmbH inVision module with housing and perforated cover plate made of aluminium with textured-paint finish.