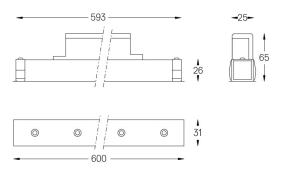

## inVision35 Made-to-measure

26W / 1960lm / 3000K / On/Off / Flood 52° / 600mm

60953

Design: O/M + Bartenbach GmbH inVision module with housing and perforated cover plate made of aluminium with textured-paint finish.