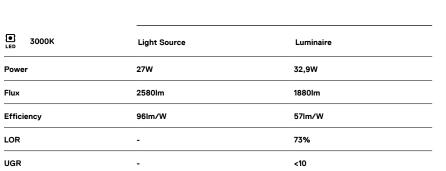

## inVision35 Made-to-measure

27W / 1880lm / 3000K / On/Off / Medium 31° / 1200mm

60954

Design: O/M + Bartenbach GmbH inVision module with housing and perforated cover plate made of aluminium with textured-paint finish.

LED CRI>90 / >50.000h, L80/B10 / 2-step MacAdam Power supply included. IP20 | 230Vac | 50/60Hz

٠ ( (

0

3

-25-

26

31

65