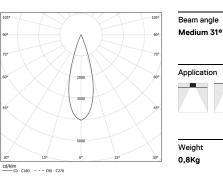

## inVision35 Made-to-measure

27W / 1880lm / 3000K / On/Off / Medium 31° / 1200mm

60954

Design: O/M + Bartenbach GmbH inVision module with housing and perforated cover plate made of aluminium with textured-paint finish.