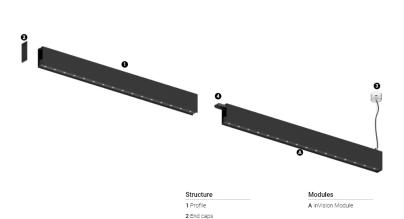

## O/M

3 Fitting accessories 4 Profile coupling

## inVision35 Made-to-measure

52W / 3760lm / 3000K / On/Off / Medium 31° / 1200mm

60955

Design: O/M + Bartenbach GmbH inVision module with housing and perforated cover plate made of aluminium with textured-paint finish.