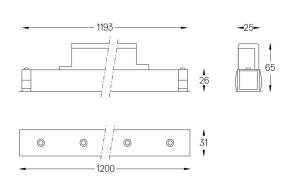

## inVision35 Made-to-measure

52W / 3760lm / 3000K / On/Off / Medium 31° / 1200mm

60955

Design: O/M + Bartenbach GmbH inVision module with housing and perforated cover plate made of aluminium with textured-paint finish.