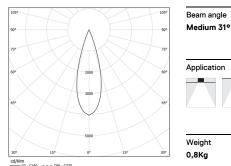

## inVision35 Made-to-measure

52W / 3760lm / 3000K / On/Off / Medium 31° / 1200mm

60955

Design: O/M + Bartenbach GmbH inVision module with housing and perforated cover plate made of aluminium with textured-paint finish.

LED CRI>90 / >50.000h, L80/B10 / 2-step MacAdam Power supply included. IP20 | 230Vac | 50/60Hz

| 3000K      | Light Source | Luminaire |
|------------|--------------|-----------|
| Power      | 52W          | 61,2W     |
| Flux       | 5160lm       | 3760lm    |
| Efficiency | 99lm/W       | 61lm/W    |
| LOR        | -            | 73%       |
| UGR        | -            | <13       |