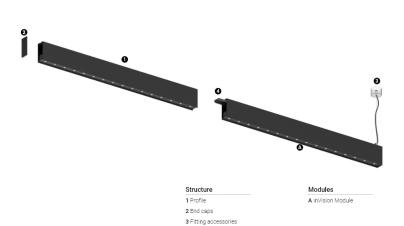

## O/M

4 Profile coupling

## inVision35 Made-to-measure

27W / 1960lm / 3000K / On/Off / Flood 52° / 1200mm

60956

Design: O/M + Bartenbach GmbH inVision module with housing and perforated cover plate made of aluminium with textured-paint finish.