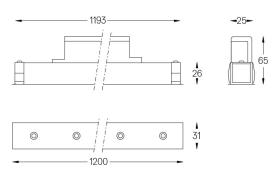

## inVision35 Made-to-measure

27W / 1960lm / 3000K / On/Off / Flood 52° / 1200mm

60956

Design: O/M + Bartenbach GmbH inVision module with housing and perforated cover plate made of aluminium with textured-paint finish.