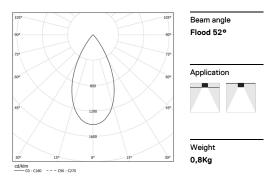

## inVision35 Made-to-measure

27W / 1960lm / 3000K / On/Off / Flood 52° / 1200mm

60956

Design: O/M + Bartenbach GmbH inVision module with housing and perforated cover plate made of aluminium with textured-paint finish.

LED CRI>90 / >50.000h, L80/B10 / 2-step MacAdam Power supply included. IP20 | 230Vac | 50/60Hz

| 10 3000K   | Light Source | Luminaire |
|------------|--------------|-----------|
| Power      | 27W          | 32,9W     |
| Flux       | 2580lm       | 1960lm    |
| Efficiency | 96lm/W       | 60lm/W    |
| LOR        | -            | 76%       |
| UGR        | -            | <10       |