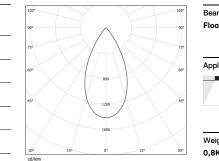

LED CRI>90 / >50.000h, L80/B10 / 2-step MacAdam Power supply included. IP20 | 230Vac | 50/60Hz

| 10 3000K   | Light Source | Luminaire |
|------------|--------------|-----------|
| Power      | 52W          | 61,2W     |
| Flux       | 5160lm       | 3920lm    |
| Efficiency | 99lm/W       | 64lm/W    |
| LOR        | -            | 76%       |
| UGR        | -            | <16       |

Beam angle Flood 52° Application Weight 0,8Kg

mm