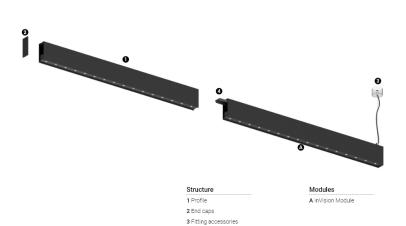

## O/M

4 Profile coupling

## inVision35 Made-to-measure

52W / 3920lm / 3000K / On/Off / Flood 52° / 1200mm

60957

Design: O/M + Bartenbach GmbH inVision module with housing and perforated cover plate made of aluminium with textured-paint finish.

## Finishes

O .01 White / RAL 9010 ● .02 Black / RAL 9005

Choose the length and layout of the system exactly as you want it, to model the right lighting functions for different tasks. For further information please contact: support@om-light.com