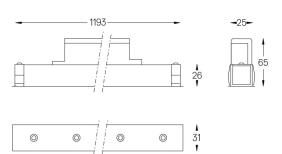

## inVision35 Made-to-measure

52W / 3920lm / 3000K / On/Off / Flood 52° / 1200mm

60957

Design: O/M + Bartenbach GmbH inVision module with housing and perforated cover plate made of aluminium with textured-paint finish.

1200