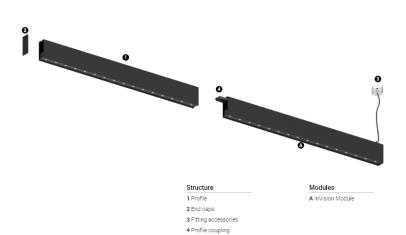

## inVision35 Made-to-measure

14W / 940Im / 3000K / DALI / Medium 31° / 600mm

60958

Design: O/M + Bartenbach GmbH inVision module with housing and perforated cover plate made of aluminium with textured-paint finish.