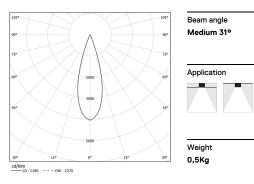

## inVision35 Made-to-measure

14W / 940Im / 3000K / DALI / Medium 31° / 600mm

60958

Design: O/M + Bartenbach GmbH inVision module with housing and perforated cover plate made of aluminium with textured-paint finish.

LED CRI>90 / >50.000h, L80/B10 / 2-step MacAdam Power supply included. IP20 | 230Vac | 50/60Hz

| 1000K      | Light Source | Luminaire |
|------------|--------------|-----------|
| Power      | 14W          | 17,1W     |
| Flux       | 1290lm       | 940lm     |
| Efficiency | 92lm/W       | 55lm/W    |
| LOR        | -            | 73%       |
| UGR        | -            | <10       |