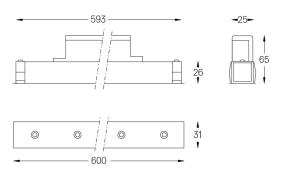

## inVision35 Made-to-measure

14W / 940Im / 3000K / DALI / Medium 31° / 600mm

60958

Design: O/M + Bartenbach GmbH inVision module with housing and perforated cover plate made of aluminium with textured-paint finish.