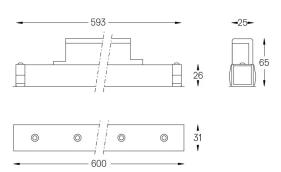

## inVision35 Made-to-measure

26W / 1880lm / 3000K / DALI / Medium 31° / 600mm

60959

Design: O/M + Bartenbach GmbH inVision module with housing and perforated cover plate made of aluminium with textured-paint finish.