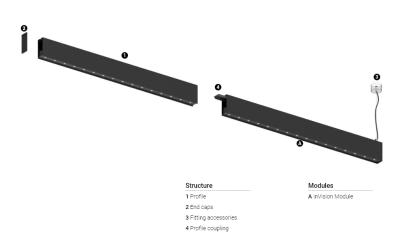

## inVision35 Made-to-measure

26W / 1880lm / 3000K / DALI / Medium 31° / 600mm

60959

Design: O/M + Bartenbach GmbH inVision module with housing and perforated cover plate made of aluminium with textured-paint finish.

## Finishes

O .01 White / RAL 9010 ● .02 Black / RAL 9005

For the specific supply of "DALI 2" drivers, please contact: support@om-light.com

Choose the length and layout of the system exactly as you want it, to model the right lighting functions for different tasks. For further information please contact: support@om-light.com