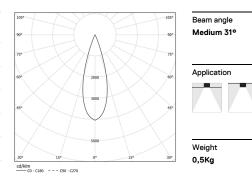

## inVision35 Made-to-measure

26W / 1880lm / 3000K / DALI / Medium 31° / 600mm

60959

Design: O/M + Bartenbach GmbH inVision module with housing and perforated cover plate made of aluminium with textured-paint finish.

LED CRI>90 / >50.000h, L80/B10 / 2-step MacAdam Power supply included. IP20 | 230Vac | 50/60Hz

| 3000K      | Light Source | Luminaire |
|------------|--------------|-----------|
| Power      | 26W          | 31,7W     |
| Flux       | 2580lm       | 1880lm    |
| Efficiency | 99lm/W       | 59lm/W    |
| LOR        | -            | 73%       |
| UGR        | -            | <13       |