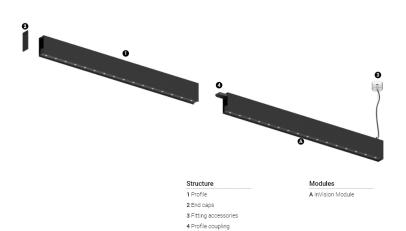

## inVision35 Made-to-measure

14W / 980lm / 3000K / DALI / Flood 52° / 600mm

60960

Design: O/M + Bartenbach GmbH inVision module with housing and perforated cover plate made of aluminium with textured-paint finish.