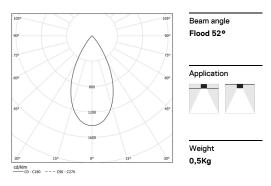

## inVision35 Made-to-measure

14W / 980lm / 3000K / DALI / Flood 52° / 600mm

60960

Design: O/M + Bartenbach GmbH inVision module with housing and perforated cover plate made of aluminium with textured-paint finish.

LED CRI>90 / >50.000h, L80/B10 / 2-step MacAdam Power supply included. IP20 | 230Vac | 50/60Hz

| 1000K      | Light Source | Luminaire |
|------------|--------------|-----------|
| Power      | 14W          | 17,1W     |
| Flux       | 1290lm       | 980lm     |
| Efficiency | 92lm/W       | 57lm/W    |
| LOR        | -            | 76%       |
| UGR        | -            | <10       |