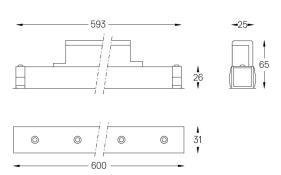

## inVision35 Made-to-measure

14W / 980lm / 3000K / DALI / Flood 52° / 600mm

60960

Design: O/M + Bartenbach GmbH inVision module with housing and perforated cover plate made of aluminium with textured-paint finish.