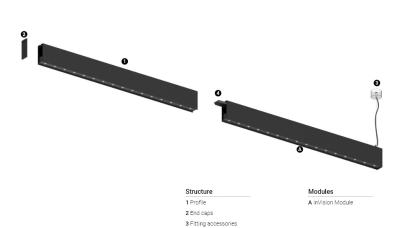

## O/M

4 Profile coupling

## inVision35 Made-to-measure

26W / 1960lm / 3000K / DALI / Flood 52° / 600mm

60961

Design: O/M + Bartenbach GmbH inVision module with housing and perforated cover plate made of aluminium with textured-paint finish.