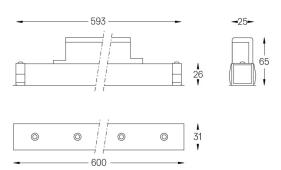

## inVision35 Made-to-measure

26W / 1960lm / 3000K / DALI / Flood 52° / 600mm

60961

Design: O/M + Bartenbach GmbH inVision module with housing and perforated cover plate made of aluminium with textured-paint finish.