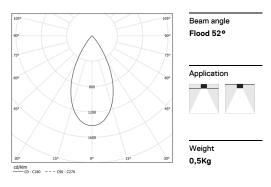

## inVision35 Made-to-measure

26W / 1960lm / 3000K / DALI / Flood 52° / 600mm

60961

Design: O/M + Bartenbach GmbH inVision module with housing and perforated cover plate made of aluminium with textured-paint finish.

LED CRI>90 / >50.000h, L80/B10 / 2-step MacAdam Power supply included. IP20 | 230Vac | 50/60Hz

| 1000K      | Light Source | Luminaire |
|------------|--------------|-----------|
| Power      | 26W          | 31,7W     |
| Flux       | 2580lm       | 1960lm    |
| Efficiency | 99lm/W       | 62lm/W    |
| LOR        | -            | 76%       |
| UGR        | -            | <16       |