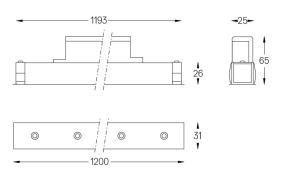

## inVision35 Made-to-measure

27W / 1880lm / 3000K / DALI / Medium 31° / 1200mm

60962

Design: O/M + Bartenbach GmbH inVision module with housing and perforated cover plate made of aluminium with textured-paint finish.

LED CRI>90 / >50.000h, L80/B10 / 2-step MacAdam Power supply included. IP20 | 230Vac | 50/60Hz

| . 3000K    | Light Source | Luminaire |
|------------|--------------|-----------|
| Power      | 27W          | 32,9W     |
| Flux       | 2580lm       | 1880lm    |
| Efficiency | 96lm/W       | 57lm/W    |
| LOR        | -            | 73%       |
| UGR        | -            | <10       |