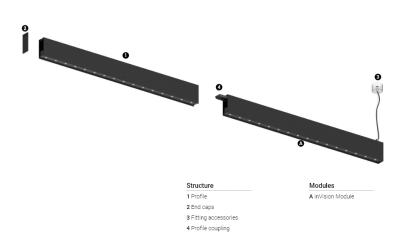

## inVision35 Made-to-measure

27W / 1880lm / 3000K / DALI / Medium 31° / 1200mm

60962

Design: O/M + Bartenbach GmbH inVision module with housing and perforated cover plate made of aluminium with textured-paint finish.

## Finishes

O .01 White / RAL 9010 ● .02 Black / RAL 9005

For the specific supply of "DALI 2" drivers, please contact: support@om-light.com

Choose the length and layout of the system exactly as you want it, to model the right lighting functions for different tasks. For further information please contact: support@om-light.com