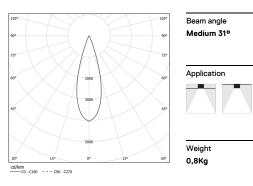

## inVision35 Made-to-measure

27W / 1880lm / 3000K / DALI / Medium 31° / 1200mm

60962

Design: O/M + Bartenbach GmbH inVision module with housing and perforated cover plate made of aluminium with textured-paint finish.

LED CRI>90 / >50.000h, L80/B10 / 2-step MacAdam Power supply included. IP20 | 230Vac | 50/60Hz

| . 3000K    | Light Source | Luminaire |
|------------|--------------|-----------|
| Power      | 27W          | 32,9W     |
| Flux       | 2580lm       | 1880lm    |
| Efficiency | 96lm/W       | 57lm/W    |
| LOR        | -            | 73%       |
| UGR        | -            | <10       |