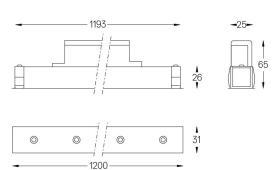

## inVision35 Made-to-measure

52W / 3760lm / 3000K / DALI / Medium 31° / 1200mm

60963

Design: O/M + Bartenbach GmbH inVision module with housing and perforated cover plate made of aluminium with textured-paint finish.

LED CRI>90 / >50.000h, L80/B10 / 2-step MacAdam Power supply included. IP20 | 230Vac | 50/60Hz

| 1000K      | Light Source | Luminaire |
|------------|--------------|-----------|
| Power      | 52W          | 61,2W     |
| Flux       | 5160lm       | 3760lm    |
| Efficiency | 99lm/W       | 61lm/W    |
| LOR        | -            | 73%       |
| UGR        | -            | <13       |