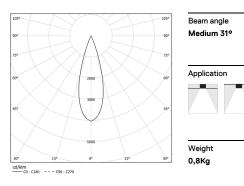

## inVision35 Made-to-measure

52W / 3760lm / 3000K / DALI / Medium 31° / 1200mm

60963

Design: O/M + Bartenbach GmbH inVision module with housing and perforated cover plate made of aluminium with textured-paint finish.

LED CRI>90 / >50.000h, L80/B10 / 2-step MacAdam Power supply included. IP20 | 230Vac | 50/60Hz

| 1000K      | Light Source | Luminaire |
|------------|--------------|-----------|
| Power      | 52W          | 61,2W     |
| Flux       | 5160lm       | 3760lm    |
| Efficiency | 99lm/W       | 61lm/W    |
| LOR        | -            | 73%       |
| UGR        | -            | <13       |