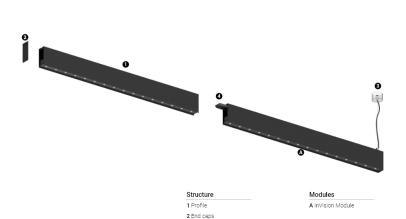

## O/M

3 Fitting accessories 4 Profile coupling

## inVision35 Made-to-measure

52W / 3760lm / 3000K / DALI / Medium 31° / 1200mm

60963

Design: O/M + Bartenbach GmbH inVision module with housing and perforated cover plate made of aluminium with textured-paint finish.