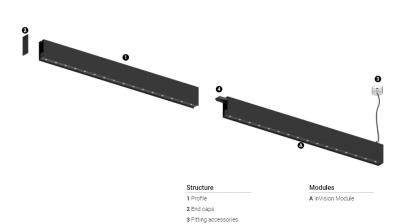

## O/M

4 Profile coupling

## inVision35 Made-to-measure

27W / 1960lm / 3000K / DALI / Flood 52° / 1200mm

60964

Design: O/M + Bartenbach GmbH inVision module with housing and perforated cover plate made of aluminium with textured-paint finish.