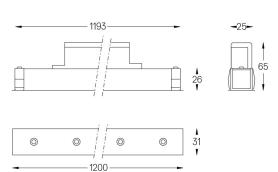

## inVision35 Made-to-measure

27W / 1960lm / 3000K / DALI / Flood 52° / 1200mm

60964

Design: O/M + Bartenbach GmbH inVision module with housing and perforated cover plate made of aluminium with textured-paint finish.

## Finishes

O .01 White / RAL 9010 ● .02 Black / RAL 9005

For the specific supply of "DALI 2" drivers, please contact: support@om-light.com

Choose the length and layout of the system exactly as you want it, to model the right lighting functions for different tasks. For further information please contact: support@om-light.com