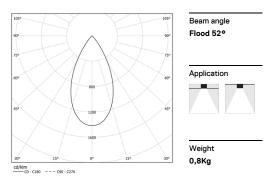

## inVision35 Made-to-measure

27W / 1960lm / 3000K / DALI / Flood 52° / 1200mm

60964

Design: O/M + Bartenbach GmbH inVision module with housing and perforated cover plate made of aluminium with textured-paint finish.

LED CRI>90 / >50.000h, L80/B10 / 2-step MacAdam Power supply included. IP20 | 230Vac | 50/60Hz

| 1000K      | Light Source | Luminaire |
|------------|--------------|-----------|
| Power      | 27W          | 32,9W     |
| Flux       | 2580lm       | 1960lm    |
| Efficiency | 96lm/W       | 60lm/W    |
| LOR        | -            | 76%       |
| UGR        | -            | <10       |