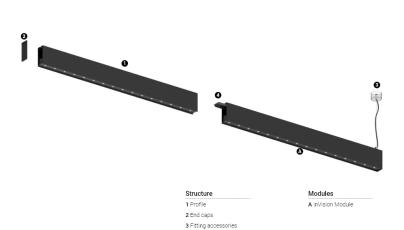

## O/M

4 Profile coupling

## inVision35 Made-to-measure

52W / 3920lm / 3000K / DALI / Flood 52° / 1200mm

60965

Design: O/M + Bartenbach GmbH inVision module with housing and perforated cover plate made of aluminium with textured-paint finish.