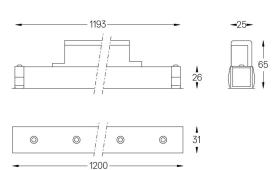

## inVision35 Made-to-measure

52W / 3920lm / 3000K / DALI / Flood 52° / 1200mm

60965

Design: O/M + Bartenbach GmbH inVision module with housing and perforated cover plate made of aluminium with textured-paint finish.