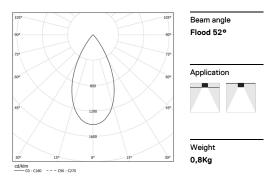

## inVision35 Made-to-measure

52W / 3920lm / 3000K / DALI / Flood 52° / 1200mm

60965

Design: O/M + Bartenbach GmbH inVision module with housing and perforated cover plate made of aluminium with textured-paint finish.

LED CRI>90 / >50.000h, L80/B10 / 2-step MacAdam Power supply included. IP20 | 230Vac | 50/60Hz

| 1000K      | Light Source | Luminaire |
|------------|--------------|-----------|
| Power      | 52W          | 61,2W     |
| Flux       | 5160lm       | 3920lm    |
| Efficiency | 99lm/W       | 64lm/W    |
| LOR        | -            | 76%       |
| UGR        | -            | <16       |