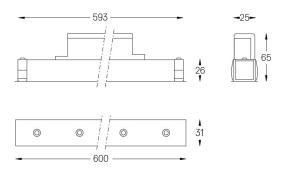

## O/M



4 Profile coupling

## inVision35 Made-to-measure

14W / 1260lm / 4000K / On/Off / Medium 31° / 600mm

60966

Design: O/M + Bartenbach GmbH inVision module with housing and perforated cover plate made of aluminium with textured-paint finish.

LED CRI>80 / >50.000h, L80/B10 / 2-step MacAdam Power supply included. IP20 | 230Vac | 50/60Hz



| 4000K      | Light Source | Luminaire |
|------------|--------------|-----------|
| Power      | 14W          | 17,1W     |
| Flux       | 1720lm       | 1260lm    |
| Efficiency | 123lm/W      | 74lm/W    |
| LOR        | -            | 73%       |
| UGR        | -            | <10       |



mm



## Finishes

O .01 White / RAL 9010 ● .02 Black / RAL 9005

Choose the length and layout of the system exactly as you want it, to model the right lighting functions for different tasks. For further

information please contact: support@om-light.com