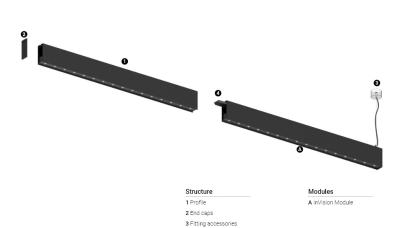

## O/M

4 Profile coupling

## inVision35 Made-to-measure

14W / 1260lm / 4000K / On/Off / Medium 31° / 600mm

60966

Design: O/M + Bartenbach GmbH inVision module with housing and perforated cover plate made of aluminium with textured-paint finish.