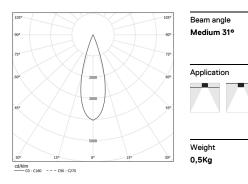

LED CRI>80 / >50.000h, L80/B10 / 2-step MacAdam Power supply included. IP20 | 230Vac | 50/60Hz

| 4000K      | Light Source | Luminaire |
|------------|--------------|-----------|
| Power      | 14W          | 17,1W     |
| Flux       | 1720lm       | 1260lm    |
| Efficiency | 123lm/W      | 74lm/W    |
| LOR        | -            | 73%       |
| UGR        | -            | <10       |