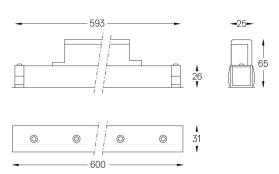

## O/M



4 Profile coupling

## inVision35 Made-to-measure

26W / 2480lm / 4000K / On/Off / Medium 31° / 600mm

60967

Design: O/M + Bartenbach GmbH inVision module with housing and perforated cover plate made of aluminium with textured-paint finish.

LED CRI>80 / >50.000h, L80/B10 / 2-step MacAdam Power supply included. IP20 | 230Vac | 50/60Hz



| 1000K      | Light Source | Luminaire |
|------------|--------------|-----------|
| Power      | 26W          | 31,7W     |
| Flux       | 3400lm       | 2480lm    |
| Efficiency | 131lm/W      | 78lm/W    |
| LOR        | -            | 73%       |
| UGR        | -            | <13       |



Beam angle Medium 31° Application

Weight 0,5Kg

mm



## Finishes

O .01 White / RAL 9010

● .02 Black / RAL 9005

Choose the length and layout of the system exactly as you want it, to model the right lighting functions for different tasks. For further information please contact: support@om-light.com