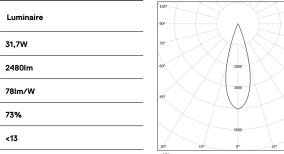

LED CRI>80 / >50.000h, L80/B10 / 2-step MacAdam Power supply included. IP20 | 230Vac | 50/60Hz

| 1000K      | Light Source | Luminaire |
|------------|--------------|-----------|
| Power      | 26W          | 31,7W     |
| Flux       | 3400lm       | 2480lm    |
| Efficiency | 131lm/W      | 78lm/W    |
| LOR        | -            | 73%       |
| UGR        | -            | <13       |

Beam angle Medium 31° Application

Weight 0,5Kg

mm