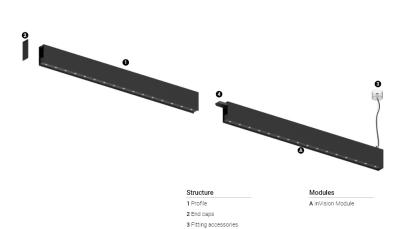

## O/M

4 Profile coupling

## inVision35 Made-to-measure

26W / 2480lm / 4000K / On/Off / Medium 31° / 600mm

60967

Design: O/M + Bartenbach GmbH inVision module with housing and perforated cover plate made of aluminium with textured-paint finish.