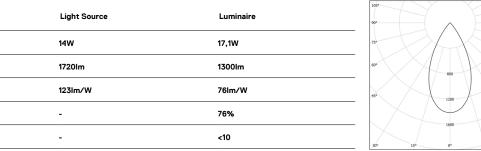

LED CRI>80 / >50.000h, L80/B10 / 2-step MacAdam Power supply included. IP20 | 230Vac | 50/60Hz

| 1000K      | Light Source | Luminaire |
|------------|--------------|-----------|
| Power      | 14W          | 17,1W     |
| Flux       | 1720lm       | 1300lm    |
| Efficiency | 123lm/W      | 76lm/W    |
| LOR        | -            | 76%       |
| UGR        | -            | <10       |