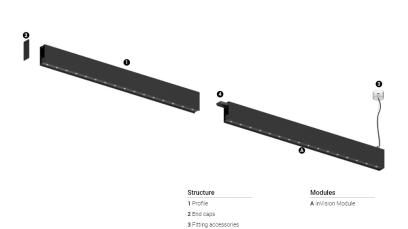

## O/M

4 Profile coupling

## inVision35 Made-to-measure

14W / 1300lm / 4000K / On/Off / Flood 52° / 600mm

60968

Design: O/M + Bartenbach GmbH inVision module with housing and perforated cover plate made of aluminium with textured-paint finish.