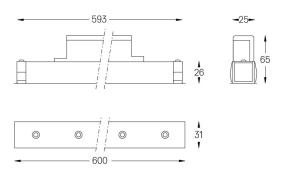

## O/M



4 Profile coupling

## inVision35 Made-to-measure

14W / 1300lm / 4000K / On/Off / Flood 52° / 600mm

60968

Design: O/M + Bartenbach GmbH inVision module with housing and perforated cover plate made of aluminium with textured-paint finish.

LED CRI>80 / >50.000h, L80/B10 / 2-step MacAdam Power supply included. IP20 | 230Vac | 50/60Hz



| 1000K      | Light Source | Luminaire |
|------------|--------------|-----------|
| Power      | 14W          | 17,1W     |
| Flux       | 1720lm       | 1300lm    |
| Efficiency | 123lm/W      | 76lm/W    |
| LOR        | -            | 76%       |
| UGR        | -            | <10       |



Beam angle Flood 52° Application Weight 0,5Kg

mm



## Finishes

O .01 White / RAL 9010 ● .02 Black / RAL 9005

Choose the length and layout of the system exactly as you want it, to model the right lighting functions for different tasks. For further information please contact: support@om-light.com