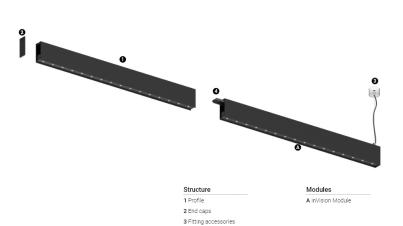

## O/M

4 Profile coupling

## inVision35 Made-to-measure

26W / 2580lm / 4000K / On/Off / Flood 52° / 600mm

60969

Design: O/M + Bartenbach GmbH inVision module with housing and perforated cover plate made of aluminium with textured-paint finish.