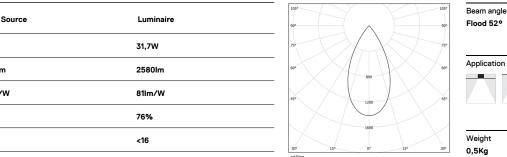

LED CRI>80 / >50.000h, L80/B10 / 2-step MacAdam Power supply included. IP20 | 230Vac | 50/60Hz

| 1000K      | Light Source | Luminaire |
|------------|--------------|-----------|
| Power      | 26W          | 31,7W     |
| Flux       | 3400lm       | 2580lm    |
| Efficiency | 131lm/W      | 81lm/W    |
| LOR        | -            | 76%       |
| UGR        | -            | <16       |