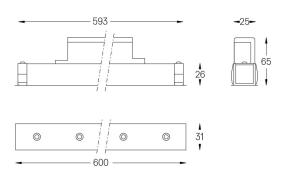

## inVision35 Made-to-measure

26W / 2580lm / 4000K / On/Off / Flood 52° / 600mm

60969

Design: O/M + Bartenbach GmbH inVision module with housing and perforated cover plate made of aluminium with textured-paint finish.

LED CRI>80 / >50.000h, L80/B10 / 2-step MacAdam Power supply included. IP20 | 230Vac | 50/60Hz

| 1000K      | Light Source | Luminaire |
|------------|--------------|-----------|
| Power      | 26W          | 31,7W     |
| Flux       | 3400lm       | 2580lm    |
| Efficiency | 131lm/W      | 81lm/W    |
| LOR        | -            | 76%       |
| UGR        | -            | <16       |