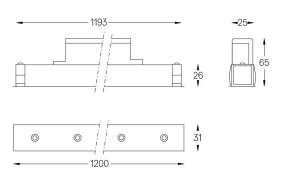

## inVision35 Made-to-measure

27W / 2520lm / 4000K / On/Off / Medium 31° / 1200mm

60970

Design: O/M + Bartenbach GmbH inVision module with housing and perforated cover plate made of aluminium with textured-paint finish.