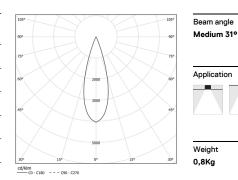

## inVision35 Made-to-measure

27W / 2520lm / 4000K / On/Off / Medium 31° / 1200mm

60970

Design: O/M + Bartenbach GmbH inVision module with housing and perforated cover plate made of aluminium with textured-paint finish.

LED CRI>80 / >50.000h, L80/B10 / 2-step MacAdam Power supply included. IP20 | 230Vac | 50/60Hz

| ● 4000K    | Light Source | Luminaire |
|------------|--------------|-----------|
| Power      | 27W          | 32,9W     |
| Flux       | 3440lm       | 2520lm    |
| Efficiency | 127lm/W      | 77lm/W    |
| LOR        | -            | 73%       |
| UGR        | -            | <10       |