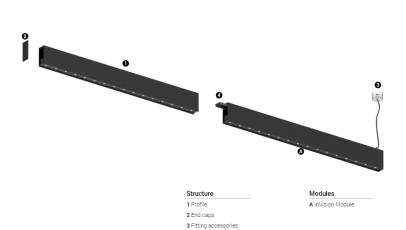

## O/M

4 Profile coupling

## inVision35 Made-to-measure

27W / 2520lm / 4000K / On/Off / Medium 31° / 1200mm

60970

Design: O/M + Bartenbach GmbH inVision module with housing and perforated cover plate made of aluminium with textured-paint finish.

## Finishes

O .01 White / RAL 9010 ● .02 Black / RAL 9005

Choose the length and layout of the system exactly as you want it, to model the right lighting functions for different tasks. For further information please contact: support@om-light.com