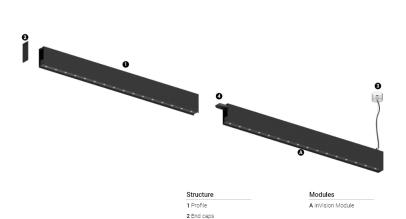

## O/M

3 Fitting accessories 4 Profile coupling

## inVision35 Made-to-measure

52W / 4960lm / 4000K / On/Off / Medium 31° / 1200mm

60971

Design: O/M + Bartenbach GmbH inVision module with housing and perforated cover plate made of aluminium with textured-paint finish.