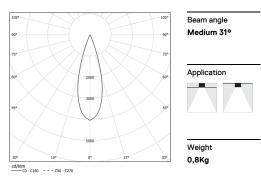

## inVision35 Made-to-measure

52W / 4960lm / 4000K / On/Off / Medium 31° / 1200mm

60971

Design: O/M + Bartenbach GmbH inVision module with housing and perforated cover plate made of aluminium with textured-paint finish.

LED CRI>80 / >50.000h, L80/B10 / 2-step MacAdam Power supply included. IP20 | 230Vac | 50/60Hz

| 1000K      | Light Source | Luminaire |
|------------|--------------|-----------|
| Power      | 52W          | 61,2W     |
| Flux       | 6800lm       | 4960lm    |
| Efficiency | 131lm/W      | 81lm/W    |
| LOR        | -            | 73%       |
| UGR        | -            | <13       |