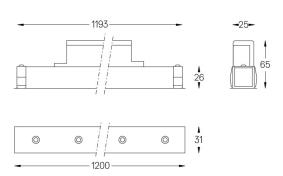

## inVision35 Made-to-measure

52W / 4960lm / 4000K / On/Off / Medium 31° / 1200mm

60971

Design: O/M + Bartenbach GmbH inVision module with housing and perforated cover plate made of aluminium with textured-paint finish.