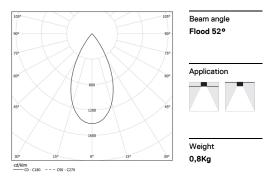

## inVision35 Made-to-measure

27W / 2600lm / 4000K / On/Off / Flood 52° / 1200mm

60972

Design: O/M + Bartenbach GmbH inVision module with housing and perforated cover plate made of aluminium with textured-paint finish.

LED CRI>80 / >50.000h, L80/B10 / 2-step MacAdam Power supply included. IP20 | 230Vac | 50/60Hz

| 1000K      | Light Source | Luminaire |
|------------|--------------|-----------|
| Power      | 27W          | 32,9W     |
| Flux       | 3440lm       | 2600lm    |
| Efficiency | 127lm/W      | 79lm/W    |
| LOR        | -            | 76%       |
| UGR        | -            | <10       |