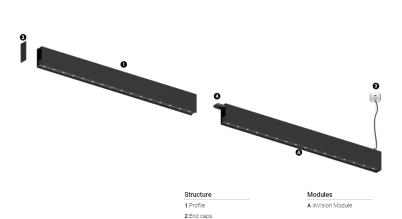

## inVision35 Made-to-measure

27W / 2600lm / 4000K / On/Off / Flood 52° / 1200mm

60972

Design: O/M + Bartenbach GmbH inVision module with housing and perforated cover plate made of aluminium with textured-paint finish.