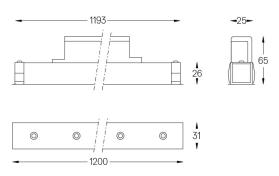

## inVision35 Made-to-measure

27W / 2600lm / 4000K / On/Off / Flood 52° / 1200mm

60972

Design: O/M + Bartenbach GmbH inVision module with housing and perforated cover plate made of aluminium with textured-paint finish.