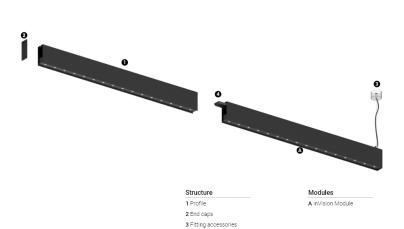

## O/M

4 Profile coupling

## inVision35 Made-to-measure

52W / 5160lm / 4000K / On/Off / Flood 52° / 1200mm

60973

Design: O/M + Bartenbach GmbH inVision module with housing and perforated cover plate made of aluminium with textured-paint finish.