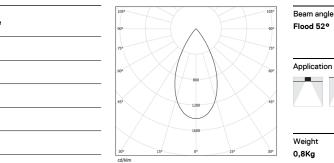

## inVision35 Made-to-measure

52W / 5160lm / 4000K / On/Off / Flood 52° / 1200mm

60973

Design: O/M + Bartenbach GmbH inVision module with housing and perforated cover plate made of aluminium with textured-paint finish.

LED CRI>80 / >50.000h, L80/B10 / 2-step MacAdam Power supply included. IP20 | 230Vac | 50/60Hz

| 4000K      | Light Source | Luminaire |
|------------|--------------|-----------|
| Power      | 52W          | 61,2W     |
| Flux       | 6800lm       | 5160lm    |
| Efficiency | 131lm/W      | 84lm/W    |
| LOR        | -            | 76%       |
| UGR        | -            | <16       |