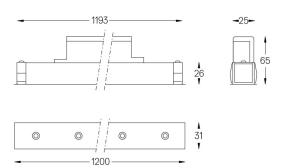

## inVision35 Made-to-measure

52W / 5160lm / 4000K / On/Off / Flood 52° / 1200mm

60973

Design: O/M + Bartenbach GmbH inVision module with housing and perforated cover plate made of aluminium with textured-paint finish.

LED CRI>80 / >50.000h, L80/B10 / 2-step MacAdam Power supply included. IP20 | 230Vac | 50/60Hz

| 4000K      | Light Source | Luminaire |
|------------|--------------|-----------|
| Power      | 52W          | 61,2W     |
| Flux       | 6800lm       | 5160lm    |
| Efficiency | 131lm/W      | 84lm/W    |
| LOR        | -            | 76%       |
| UGR        | -            | <16       |