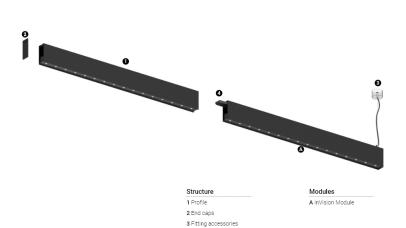

## O/M

4 Profile coupling

## inVision35 Made-to-measure

14W / 1260lm / 4000K / DALI / Medium 31° / 600mm

60974

Design: O/M + Bartenbach GmbH inVision module with housing and perforated cover plate made of aluminium with textured-paint finish.