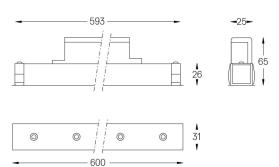

## inVision35 Made-to-measure

14W / 1260lm / 4000K / DALI / Medium 31° / 600mm

60974

Design: O/M + Bartenbach GmbH inVision module with housing and perforated cover plate made of aluminium with textured-paint finish.

Beam angle Medium 31° Application

Weight 0,5Kg

| 4 |  |
|---|--|