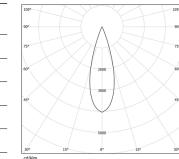

LED CRI>80 / >50.000h, L80/B10 / 2-step MacAdam Power supply included. IP20 | 230Vac | 50/60Hz

| 4000K      | Light Source | Luminaire |
|------------|--------------|-----------|
| Power      | 14W          | 17,1W     |
| Flux       | 1720lm       | 1260lm    |
| Efficiency | 123lm/W      | 74lm/W    |
| LOR        | -            | 73%       |
| UGR        | -            | <10       |

Beam angle Medium 31° Application

Weight 0,5Kg

| 4 |  |
|---|--|